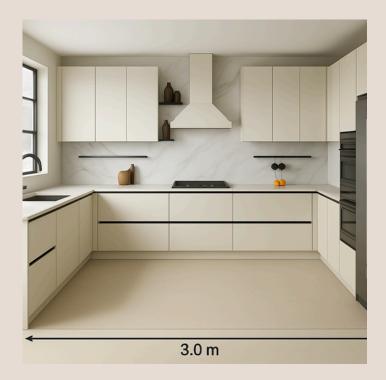

e story behind every corner. But it's there.

# Meet our classics

Designed for development projects









## Key Features

#### Easy and fast to install

Smart modular design ensures quick and hassle-free setup.

1

#### Sleek design

A modern look with high-quality finishes that suits any interior and any decade.

2

#### **Optimized storage solutions**

Efficient layout with spacious cabinets, corner units, and built-in features. A lot of accesoiries and extra options are possible.

3

#### Easily expandable

Easily expandable, buyers can upgrade or add elements anytime by simply calling the number inside the cabinet. No hassle for the developer.

4

#### **Competive prices**

Excellent value, with attractive rates for volume purchases.

5

## Recent Projects



## Ongoing Projects