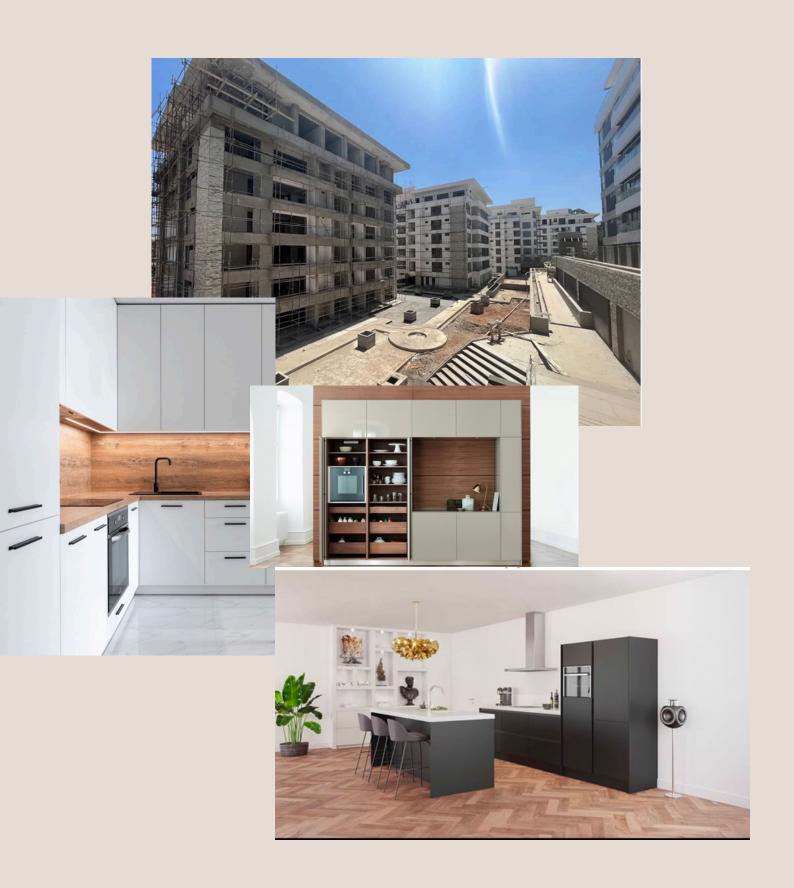

u don't need to know the story behind every corner. But it's there.

# Meet our classics

Designed for development projects









## Key Features

#### Easy and fast to install

Smart modular design ensures quick and hassle-free setup.

1

#### Sleek design

A modern look with high-quality finishes that suits any interior and any decade.

2

#### **Optimized storage solutions**

Efficient layout with spacious cabinets, corner units, and built-in features. A lot of accesoiries and extra options are possible.

3

#### Easily expandable

Easily expandable, buyers can upgrade or add elements anytime by simply calling the number inside the cabinet. No hassle for the developer.

4

#### **Competive prices**

Excellent value, with attractive rates for volume purchases.

5

## Recent Projects



## Ongoing Projects