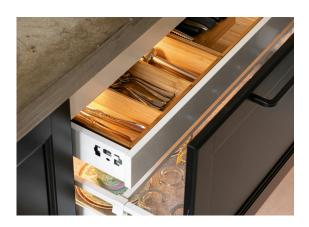

## OUR DRAWERS

#### ALLUMINIUM Ablum

All our kitchens come with premium drawer systems equipped with soft-close technology by Blum. Choose between aluminum sides or full-glass panels for a clean, modern look. Built for daily use - smooth, quiet, and made to last.