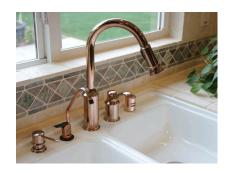

### **Bronze**

 Solid brass with a matte black PVD finish

### Gold

 Solid brass with a matte black PVD finish