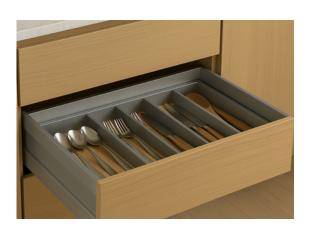

## OUR DRAWERS

#### HIDDEN DRAWER

A drawer within a drawer, seamlessly integrated behind a single front. Ideal for organizing cutlery, tools, or small items without compromising the clean look of your kitchen. Designed for practicality and discretion, with soft-close technology and premium runners.