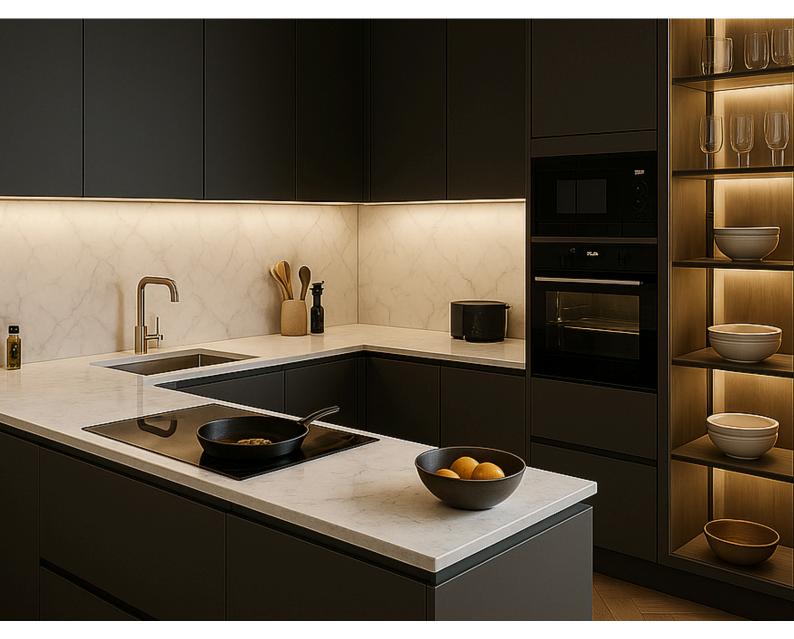

## BEST **SELLER**

#### THE CLASSIC LINE

#### THE CLASSIC LINE

9.999AED

#### **CLASSICE WHITE**

#### Dimension:

- Total length: 2600 mm
- Depth (worktop): 600 mm
- Total height: 2150 mm (including wall cabinets)

Available Colors Any color