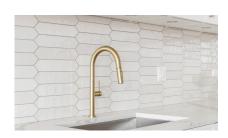

## MATERIAL GUIDE

SINK + FAUCET

### Gold

 Solid brass with a matte black PVD finish