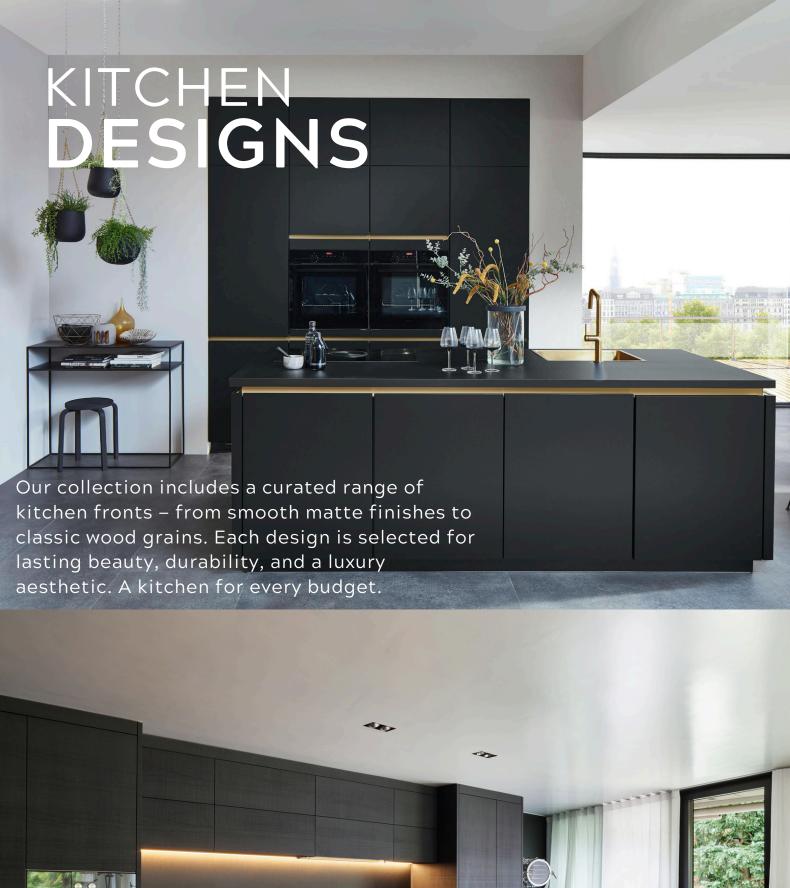

# MEET OUR "THE CLASSIC LINE"

The Classic Line is made for everyday living. It's affordable, delivered fast, and easy to install. With smart layouts and practical choices, it fits any space. Each kitchen comes with our signature look: clean cabinets, simple drawers, and a modern finish. Just everything you need.

#### THE CLASSIC LINE

#### THE CLASSIC LINE

9.999AED

#### **CLASSICE WHITE**

#### Dimension:

- Total length: 2600 mm
- Depth (worktop): 600 mm
- Total height: 2150 mm (including wall cabinets)

Available Colors Any color