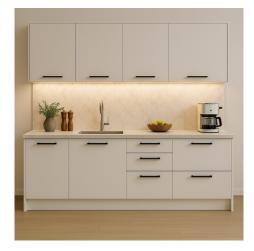

#### THE CLASSIC LINE

#### THE CLASSIC LINE

9.999AED

#### **CLASSICE WHITE**

#### Dimension:

- Total length: 2600 mm
- Depth (worktop): 600 mm
- Total height: 2150 mm (including wall cabinets)

Available Colors Any color