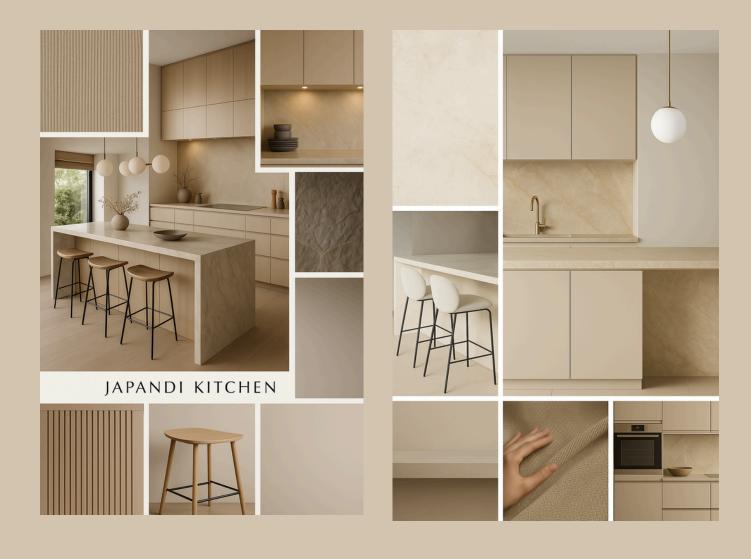

lid brass with a matte black PVD finish





## **Silver**

 Solid brass with a matte black PVD finish





### Gold

 Solid brass with a matte black PVD finish

## OUR PARTNER IN DIFFERENT KITCHEN MOVEMENTS



## NEW DESIGNS



The begins where sound fades. A space not made to impress, but to breathe. Inspired by quiet architecture and clean transitions, the kitchen becomes a place of calm movement and rhythm.





## NEW DESIGNS





PAGE 15



ALL KITCHENS ARE BUILT USING MATERIALS SOURCED DIRECTLY FROM EUROPE. WE WORK WITH SELECTED PARTNERS IN ITALY, GERMANY, AUSTRIA AND SPAIN TO ENSURE CONSISTENT QUALITY. FROM CABINET BOARDS AND METALWORK TO INTERNAL SYSTEMS. EVERY COMPONENT MEETS THE STANDARDS OF EUROPEAN QUALITY. THIS IS NOT ONLY A MATTER OF QUALITY, BUT OF TRUST.



## MOODBOARDS



## ADD YOUR BAR









### ADD YOUR PREMIUM FEAUTURES







ASK FOR MORE EXCLUSIVE PREMIUM FEATURES

# PALAISKITCHEN

**CATALOG** 

YEAR 2025