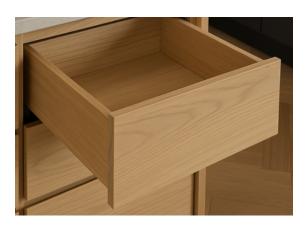

## OUR DRAWERS

#### WOOD

Our wood or MDF drawers offer a clean and consistent look with solid structural integrity. Made from highdensity fiberboard and finished with durable coatings, they are resistant to warping and ideal for daily kitchen use. A smart, cost-efficient choice that balances function, form, and price.