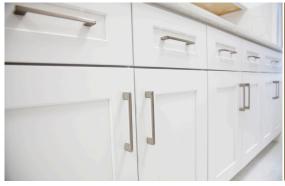

#### THE CLASSIC LINE

#### THE CLASSIC LINE

9.999AED

#### **CLASSICE WHITE**

#### Dimension:

- Total length: 2600 mm
- Depth (worktop): 600 mm
- Total height: 2150 mm (including wall cabinets)

Available Colors Any color