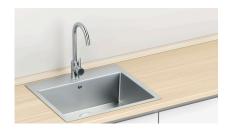

## MATERIAL GUIDE

SINK + FAUCET

## **Silver**

 Solid brass with a matte black PVD finish