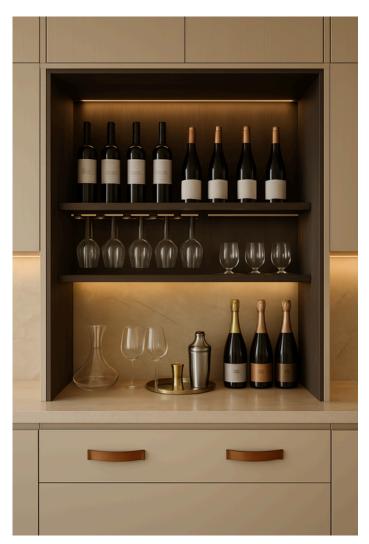

black PVD finish





## **Silver**

 Solid brass with a matte black PVD finish





### Gold

 Solid brass with a matte black PVD finish

## OUR PARTNER IN DIFFERENT KITCHEN MOVEMENTS



## NEW DESIGNS



The begins where sound fades. A space not made to impress, but to breathe. Inspired by quiet architecture and clean transitions, the kitchen becomes a place of calm movement and rhythm.





## NEW DESIGNS





PAGE 15



ALL KITCHENS ARE BUILT USING MATERIALS SOURCED DIRECTLY FROM EUROPE. WE WORK WITH SELECTED PARTNERS IN ITALY, GERMANY, AUSTRIA AND SPAIN TO ENSURE CONSISTENT QUALITY. FROM CABINET BOARDS AND METALWORK TO INTERNAL SYSTEMS. EVERY COMPONENT MEETS THE STANDARDS OF EUROPEAN QUALITY. THIS IS NOT ONLY A MATTER OF QUALITY, BUT OF TRUST.



## MOODBOARDS



## ADD YOUR BAR









### ADD YOUR PREMIUM FEAUTURES







ASK FOR MORE EXCLUSIVE PREMIUM FEATURES

# PALAISKITCHEN

**CATALOG** 

YEAR 2025