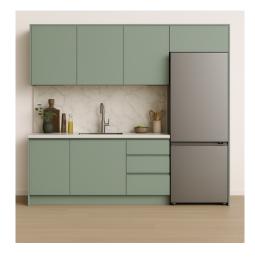

#### THE CLASSIC LINE

9.999AED

#### **CLASSIC GREEN**

#### Dimension:

- Total length: 2600 mm
- Depth (worktop): 600 mm
- Total height: 2150 mm (including wall cabinets)

Available Colors Any color