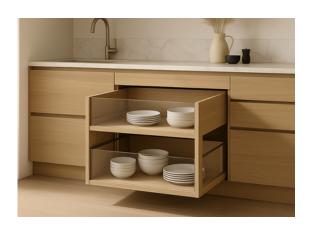

## OUR DRAWERS

#### **GLASS DRAWERS**

Clear visibility meets refined detail. These drawers combine transparency and structure, allowing you to showcase your essentials with elegance. Built with tempered glass and framed in matching wood or metal, they offer both strength and style. Ideal for both display and daily use.