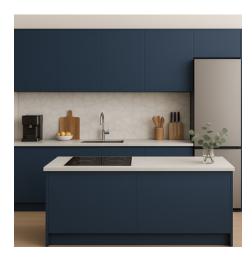

#### THE EXTENDED CLASSIS LINE 1

17.99AED

#### **CLASSIC DEEP BLUE**

#### Dimension:

- Total width of the back wall: ± 300 cm
- Width (length) of the kitchen island: ± 180 cm
- Depth of the kitchen island: ± 90 cm
- Height of base cabinets (excluding countertop): ± 80 cm

Available Colors Any color