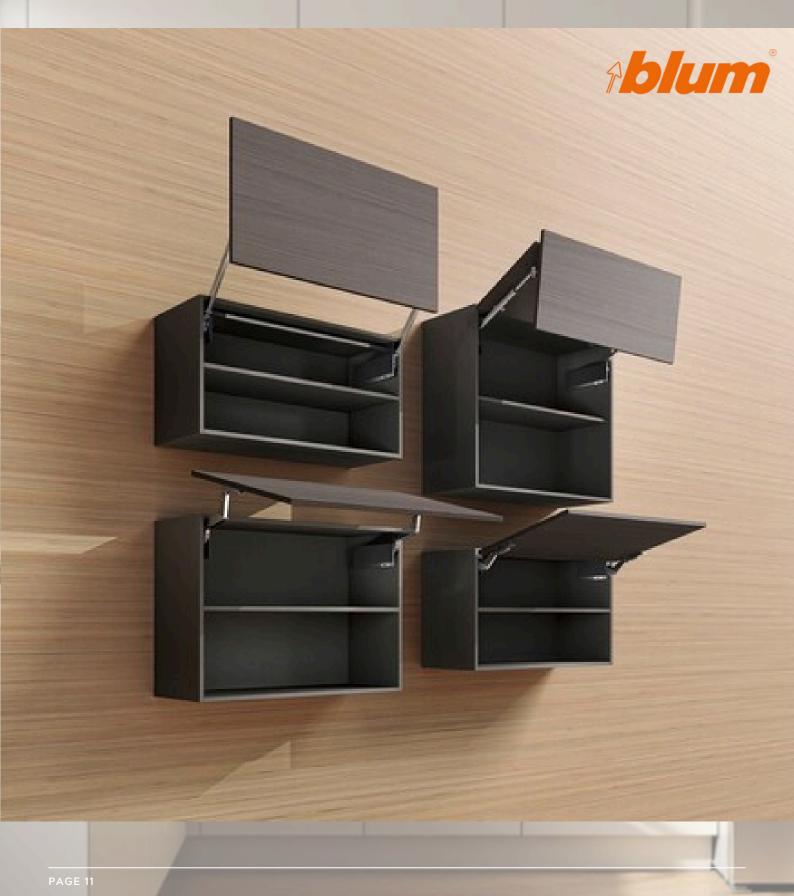

## OUR DRAWERS

#### ALLUMINIUM Ablum

All our kitchens come with premium drawer systems equipped with soft-close technology by Blum. Choose between aluminum sides or full-glass panels for a clean, modern look. Built for daily use - smooth, quiet, and made to last.