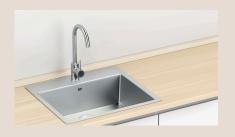

## Material Overview Sink/Faucet

## Silver

 Solid brass with a matte black PVD finish