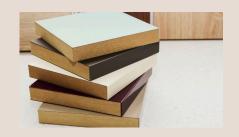

## Material Overview Cabinets

Favorites

## **Plywood**

- Cabinet Carcasses
- **♦** 16 mm
- 18 mm

#### **MDF**

- Cabinet doors
- More affordable option for cabinet carcasses