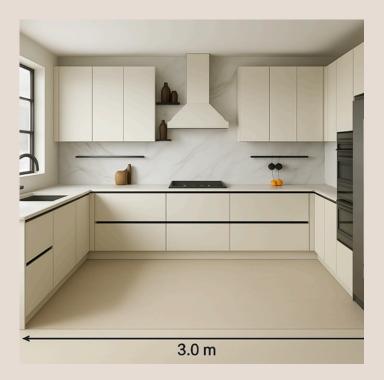

tested, refined, and built to last.

You don't need to know the story behind every corner. But it's there.

## Meet our classics









## Key Features

## Easy and fast to install

Smart modular design ensures quick and hassle-free setup.

1

## Sleek and timeless design

A modern look with high-quality finishes that suits any interior.

2

## **Optimized storage solutions**

Efficient layout with spacious cabinets, corner units, and built-in features. A lot of accesoiries are possible.

3

## Easily expandable

Easily expandable, Buyers can upgrade or add elements anytime by simply calling the number inside the cabinet. No hassle for the developer.

4

## **Competive prices**

Excellent value, with attractive rates for volume purchases.

5

## Recent Projects





# Ongoing Projects







## Material Overview Cabinets



Favorites





## **Plywood**

- Cabinet Carcasses
- **♦** 16 mm
- 18 mm





#### **MDF**

- Cabinet doors
- More affordable option for cabinet carcasses





#### Melamine

- Cabinet lamination
- more affordable option
- All colours available





## **PVC**

- → Cabinet lamination
- All colours available





## **Painted**

- Cabinet door
- All colours available

## Material Overview Drawers







## **Aluminium**

- We work with a top-brand for hardware; Blum, the pro in movements
- Also a more affordable brand





## **MDF**

More affordable





## Glass sides

• High end design

# Material Overview Backsplash and Tabletop





## **Melamine**

- Backsplash
- Any kind of print/colour





## Quartz

- → Tabletops/backsplash
- · Durable, good