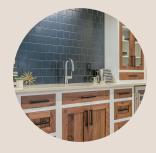

net Carcasses
- **♦** 16 mm
- 18 mm





#### **MDF**

- Cabinet doors
- More affordable option for cabinet carcasses





#### Melamine

- Cabinet lamination
- more affordable option
- All colours available





## **PVC**

- → Cabinet lamination
- All colours available





## **Painted**

- Cabinet door
- All colours available

## Material Overview Drawers







## **Aluminium**

- We work with a top-brand for hardware; Blum, the pro in movements
- Also a more affordable brand





## **MDF**

More affordable





## Glass sides

• High end design

# Material Overview Backsplash and Tabletop





## **Melamine**

- Backsplash
- Any kind of print/colour





## Quartz

- → Tabletops/backsplash
- · Durable, good quality





## **Marble**

- Tabletops/backsplash
- More expensive option





## Tile

- Tabletops/backsplash
- Most affordable option

## Material Overview Sink/Faucet







#### **Bronze**

 Solid brass with a matte black PVD finish





## **Black**

 Solid brass with a matte black PVD finish





## Silver

 Solid brass with a matte black PVD finish





## Gold

 Solid brass with a matte black PVD finish



Some other designs