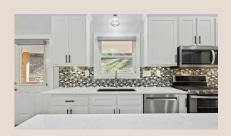

t Carcasses
- **♦** 16 mm
- 18 mm





#### **MDF**

- Cabinet doors
- More affordable option for cabinet carcasses





#### Melamine

- Cabinet lamination
- more affordable option
- All colours available





## **PVC**

- → Cabinet lamination
- All colours available





## **Painted**

- Cabinet door
- All colours available

## Material Overview Drawers







## **Aluminium**

- We work with a top-brand for hardware; Blum, the pro in movements
- Also a more affordable brand





## **MDF**

More affordable





## Glass sides

• High end design

# Material Overview Backsplash and Tabletop





## **Melamine**

- Backsplash
- Any kind of print/colour





## Quartz

- → Tabletops/backsplash
- · Durable, good quality





## **Marble**

- Tabletops/backsplash
- More expensive option





## Tile

- Tabletops/backsplash
- Most affordable option

## Material Overview Sink/Faucet







#### **Bronze**

 Solid brass with a matte black PVD finish





## **Black**

 Solid brass with a matte black PVD finish





## Silver

 Solid brass with a matte black PVD finish





## Gold

 Solid brass with a matte black PVD finish



Some other designs