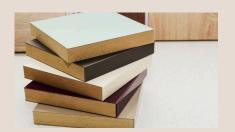

## Material Overview Cabinets

Favorites

## **Plywood**

- Cabinet Carcasses
- **♦** 16 mm
- 18 mm

#### **MDF**

- Cabinet doors
- More affordable option for cabinet carcasses