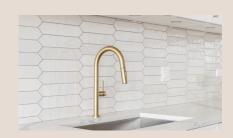

## Material Overview Sink/Faucet

## Gold

 Solid brass with a matte black PVD finish

Some other designs